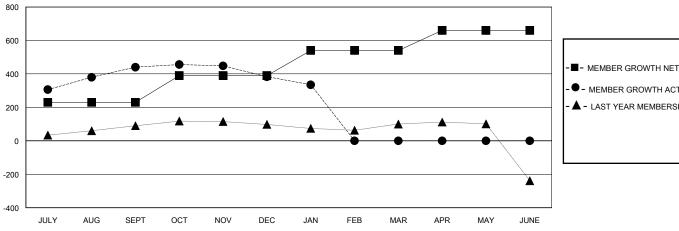

## GOALS AND ACTUAL MEMBERS CUMULATIVE

| -■- MEMBER GROWTH NET GOAL        |  |  |  |  |  |  |  |
|-----------------------------------|--|--|--|--|--|--|--|
| - ● - MEMBER GROWTH ACTUAL        |  |  |  |  |  |  |  |
| - ▲ - LAST YEAR MEMBERSHIP ACTUAL |  |  |  |  |  |  |  |
|                                   |  |  |  |  |  |  |  |
|                                   |  |  |  |  |  |  |  |
|                                   |  |  |  |  |  |  |  |
|                                   |  |  |  |  |  |  |  |
|                                   |  |  |  |  |  |  |  |
|                                   |  |  |  |  |  |  |  |

## District 322 B2

**LOCATION INDIA** GMT: **GMT CA** 

|               | Club          | s           |               | Members               |                       |                         |                                                    |  |
|---------------|---------------|-------------|---------------|-----------------------|-----------------------|-------------------------|----------------------------------------------------|--|
|               | RESULTS FOR   | R 2023-2024 |               | RESULTS FOR 2023-2024 |                       |                         |                                                    |  |
| QUARTER       | NEW CLUB GOAL | NEW CLUBS   | DROPPED CLUBS | QUARTER MEMB          | ER GROWTH NET<br>GOAL | MEMBER GROWTH<br>ACTUAL | DROPPED<br>MEMBERS ACTUAL<br>(including transfers) |  |
| JULY/AUG/SEPT | 5             | 6           | 1             | JULY/AUG/SEPT         | 230                   | 508                     | 59                                                 |  |
| OCT/NOV/DEC   | 2             | 3           | 2             | OCT/NOV/DEC           | 160                   | 98                      | 154                                                |  |
| JAN/FEB/MAR   | 2             | 0           | 2             | JAN/FEB/MAR           | 150                   | 15                      | 60                                                 |  |
| APR/MAY/JUNE  | 1             | 0           | 0             | APR/MAY/JUNE          | 120                   | 0                       | 0                                                  |  |