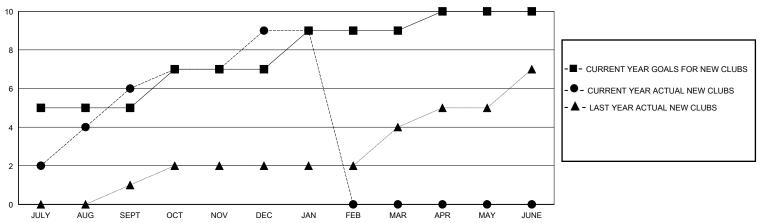

## GOALS AND ACTUAL NEW CLUBS CUMULATIVE

## District 322 B2

**LOCATION INDIA** GMT: **GMT CA** 

|               | Club          | s           |               | Members               |                       |                         |                                                    |  |
|---------------|---------------|-------------|---------------|-----------------------|-----------------------|-------------------------|----------------------------------------------------|--|
|               | RESULTS FOR   | R 2023-2024 |               | RESULTS FOR 2023-2024 |                       |                         |                                                    |  |
| QUARTER       | NEW CLUB GOAL | NEW CLUBS   | DROPPED CLUBS | QUARTER MEMB          | ER GROWTH NET<br>GOAL | MEMBER GROWTH<br>ACTUAL | DROPPED<br>MEMBERS ACTUAL<br>(including transfers) |  |
| JULY/AUG/SEPT | 5             | 6           | 1             | JULY/AUG/SEPT         | 230                   | 508                     | 59                                                 |  |
| OCT/NOV/DEC   | 2             | 3           | 2             | OCT/NOV/DEC           | 160                   | 98                      | 154                                                |  |
| JAN/FEB/MAR   | 2             | 0           | 2             | JAN/FEB/MAR           | 150                   | 15                      | 60                                                 |  |
| APR/MAY/JUNE  | 1             | 0           | 0             | APR/MAY/JUNE          | 120                   | 0                       | 0                                                  |  |